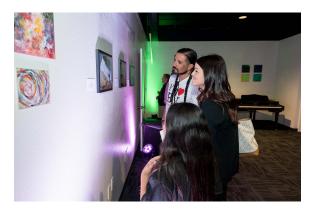

# monarchschools.org/art

**The 3rd Annual Metamorphosis Art Exhibition** will celebrate student artists and their stories of change, growth, and resilience. The Chrysalis will showcase paintings, photography, fiber arts and sculptures that represent student interpretation of "Flight".

Art created for this exhibition will be available for auction and attendees will have the opportunity to bid on their favorite pieces.

Funds raised from the Metamorphosis Art Exhibition will benefit Monarch's Creative Youth Development Program which provides our Barrio Logan community music, dance, theater and art education experiences at the Chrysalis, Monarch School's Center for the Arts.